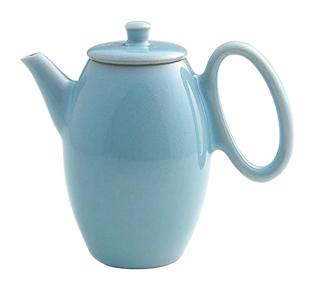

## **Designer: COMIVERSE**

The Good Times Ru Ware Teapot is designed by Japanese design master, Toshiyuki Kita. Like most of Kita's works which have been permanently collected by a number of international museums, the design of this teapot is inspired by the concept of "all objects contain a soul within".

Master Kita integrates design aesthetics with wisdom about life into his works and makes it come alive. The teapot adopts a simple yet elegant design with a thick wall that effectively preserves the temperature of the drink.

The teapot was created employing the traditional Ru ware firing technique.

Dimensions: L15 x W15 x H17 cm  $\,$ 

(400ml)

Primary Material: Clay Primary Color: Blue

**Customization:** This product is not

customizable.