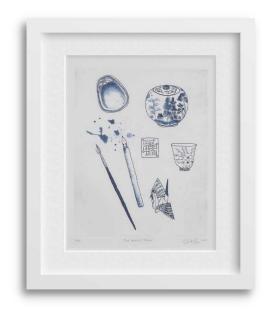

## THE ARTIST'S TABLE

SKU: CC\_ETC\_02

## **Designer: CHRIS CHUN**

This etching is part of the Indigo Collection printed with C.A.P Studio (Chiang Mai Art & Paper) in Chiang Mai. It is inspired by the classic blue and white ceramics found in Asia.

"This is a snapshot of my desk which documents my time living and travelling in Asia. Each object represents a special place I have visited." - Chris Chun

Dimensions: L34.5 x W28 cm

**Primary Material:** Paper **Primary Color:** Blue