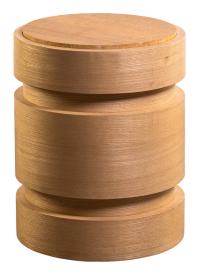

## SKU: KCK-107

## **Designer: KAM CE KAM**

A timber and marble or sandstone side table. Inspired by the sandstone monuments of Mughal India which have served as an inspiration for Jehanara through her design career. Sandstone is a locally sourced stone which is carved by artisans in Rajasthan.