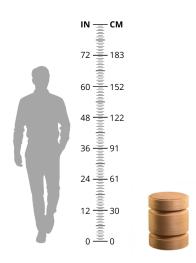

Dimensions: L37 x W37 x H45 cm

Primary Material: Wood Primary Color: Natural Available Variants: Customization: Kam Ce Kam's products can be customized in terms of size and finish. Please contact

cs@vermillionlifestyle.com with your requirements.