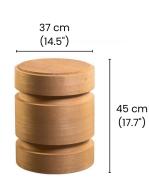

Dimensions: L37 x W37 x H45 cm

Primary Material: Wood Primary Color: Natural Available Variants: Customization: Kam Ce Kam's products can be customized in terms of size and finish. Please contact

cs@vermillionlifestyle.com with your requirements.