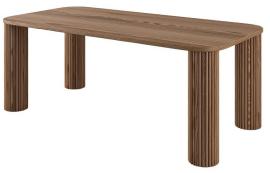

## **Designer: KAM CE KAM**

Inspired by our round 'Minaar' coffee tables, this series of tables is a playful and lightweight take on the reeded pillar legs. The organic design is supported by 3 pillar legs and the rectangular coffee and dining tables with a more conventional 4 legs. Available with a glass top to be able to see the leg detail more clearly, or with a timber top for a more sculptural look.

Dimensions: L200 x W100 x H75 cm

Primary Material: Wood **Primary Color:** Natural

Customization: Kam Ce Kam's products can be customized in terms of size and finish. Please contact cs@vermillionlifestyle.com with your requirements.