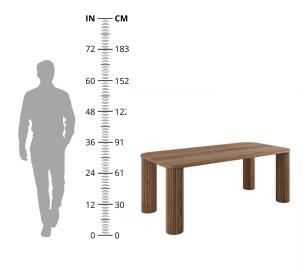

## 100 cm 200 cm (39.3")(78.7")75 cm (29.5")

Dimensions: L200 x W100 x H75 cm

Primary Material: Wood **Primary Color:** Natural

Customization: Kam Ce Kam's products can be customized in terms of size and finish. Please contact cs@vermillionlifestyle.com with your requirements.