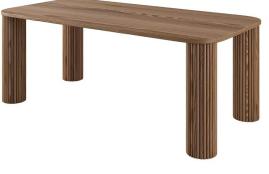

## **Designer: KAM CE KAM**

Inspired by our round 'Minaar' coffee tables, this series of tables is a playful and lightweight take on the reeded pillar legs. The organic design is supported by 3 pillar legs and the rectangular coffee and dining tables with a more conventional 4 legs. Available with a glass top to be able to see the leg detail more clearly, or with a timber top for a more sculptural look.

Dimensions: L200 x W100 x H75 cm

Primary Material: Wood **Primary Color:** Natural

Customization: Kam Ce Kam's products can be customized in terms of size and finish. Please contact cs@vermillionlifestyle.com with your requirements.