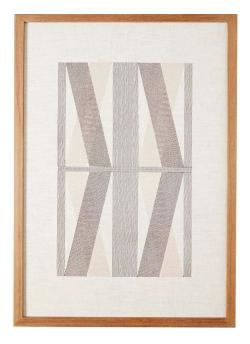

## **Designer: EASE STUDIO**

Beautiful as stand-alone artworks or graphics as a repeating series, ease studio's "Shading" series is an exploration of light and shadow in embroidery. 100% linen base with handembroidered rayon thread. Comes in a natural teak frame.

Dimensions: L59.5 x W42 x H2.5 cm

Primary Material: Linen Available Variants: Primary Color: (Beige, Black, Brown, Gray, Green, Light Brown, Light Gray, Navy, Yellow) Customization: Please contact cs@vermillionlifestyle.com if you wish to purchase the artworks without frames, or customize the size, pattern, ground fabric color, or thread color.