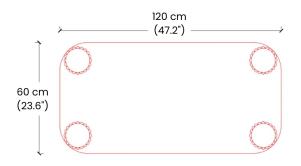

Dimensions: L120 x W60 x H35 cm

Primary Material: Wood Primary Color: Natural Available Variants: Customization: Kam Ce Kam's products can be customized in terms of size and finish. Please contact cs@vermillionlifestyle.com with your requirements.