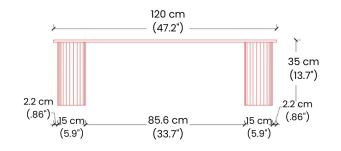

Dimensions: L120 x W60 x H35 cm

Primary Material: Wood Primary Color: Natural Available Variants: Customization: Kam Ce Kam's products can be customized in terms of size and finish. Please contact cs@vermillionlifestyle.com with your requirements.