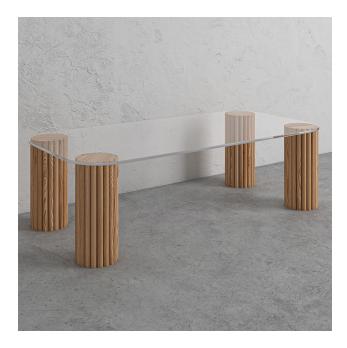

## MINAAR RECTANGULAR COFFEE TABLE

SKU: KCK-304

## **Designer: KAM CE KAM**

Inspired by our round 'Minaar' coffee tables, this series of tables is a playful and lightweight take on the reeded pillar legs. The organic design is supported by 3 pillar legs and the rectangular coffee and dining tables with a more conventional 4 legs. Available with a glass top to be able to see the leg detail more clearly, or with a timber top for a more sculptural look.