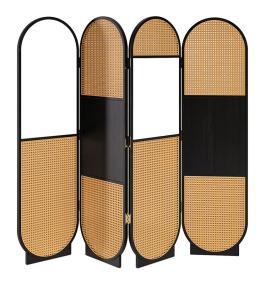

## **Designer: KAM CE KAM**

Divaar' meaning 'Wall' in Hindi, is a room divider or dressing room piece which combines soft curves with mirrored, timber and cane sections to provide a gentle separation between spaces. Inspired by a combination of a traditional screen and modern day dressing room piece, the design incorporates multiple functionalities whilst adding a statement to any space.

Dimensions: L x W200 x H180 cm

Primary Material: Wood Primary Color: Natural Available Variants:

**Customization:** Kam Ce Kam's products can be customized in terms of size and finish. Please contact cs@vermillionlifestyle.com with your requirements.