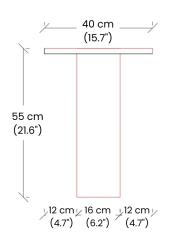

Dimensions: L40 x W40 x H55 cm

Primary Material: Wood

**Available Variants: Primary Color:** 

(Black, Green, Natural)

Customization: Kam Ce Kam's

products can be customized in terms of

size and finish. Please contact cs@vermillionlifestyle.com with your