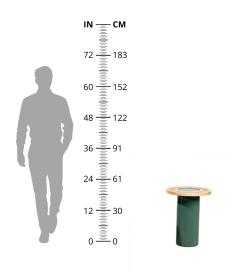

Dimensions: L40 x W40 x H55 cm

Primary Material: Wood

**Available Variants: Primary Color:** 

(Black, Green, Natural)

Customization: Kam Ce Kam's

products can be customized in terms of

size and finish. Please contact cs@vermillionlifestyle.com with your