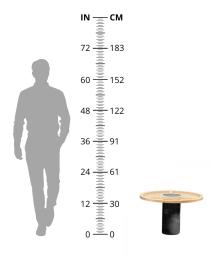

## 70 cm (27.5")40 cm (15.7") 20 cm 🔟 (7.8")

Dimensions: L70 x W70 x H40 cm

**Primary Material:** Wood

**Available Variants:** Primary Color:

(Black, Green, Natural)

Customization: Kam Ce Kam's

products can be customized in terms of

size and finish. Please contact