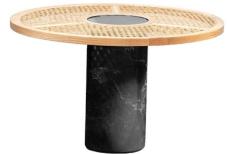

## **Designer: KAM CE KAM**

These sleek and lightweight tables are available in various finishes. You can contrast a high gloss lacquer base with a natural cane top or use a natural ash base for a more subtle, tone-on-tone look. These playful pieces can be used together as a coffee table configuration or separately as either side tables or occasional tables.

Dimensions: L70 x W70 x H40 cm

**Primary Material:** Wood

**Available Variants:** Primary Color:

(Black, Green, Natural)

Customization: Kam Ce Kam's

products can be customized in terms of

size and finish. Please contact