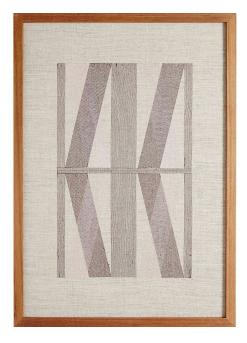

## SHADING VI EMBROIDERY ARTWORK

SKU: DA-024-TH-002-6

## **Designer: EASE STUDIO**

Beautiful as stand-alone artworks or graphics as a repeating series, ease studio's "Shading" series is an exploration of light and shadow in embroidery. 100% linen base with handembroidered rayon thread. Comes in a natural teak frame.

Dimensions: L59.5 x W42 x H2.5 cm

Primary Material: Linen Available Variants: Primary Color: (Beige, Black, Brown, Gray, Green, Light Brown, Light Gray, Navy, Yellow) Customization: Please contact cs@vermillionlifestyle.com if you wish to purchase the artworks without frames, or customize the size, pattern, ground fabric color, or thread color.