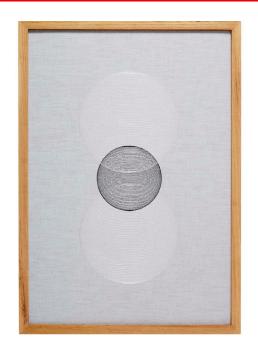

## **Designer: EASE STUDIO**

Beautiful as stand-alone artworks or graphics as a repeating series, ease studio's "Shading" series is an exploration of light and shadow in embroidery. 100% linen base with hand-embroidered rayon thread. Comes in a natural teak frame.

Dimensions: L59.5 x W42 x H2.5 cm

**Primary Material:** Linen

Available Variants: Primary Color: (Beige, Black, Brown, Gray, Green, Light Brown, Light Gray, Navy, Yellow)

Customization: Please contact cs@vermillionlifestyle.com if you wish to purchase the artworks without frames, or customize the size, pattern, ground fabric color, or thread color.