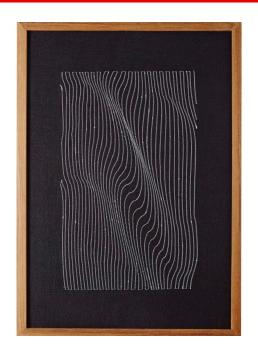

## **Designer: EASE STUDIO**

Beautiful as stand-alone artworks or graphics as a repeating series, ease studio's "Shading" series is an exploration of light and shadow in embroidery. 100% linen base with hand-embroidered rayon thread. Comes in a natural teak frame.