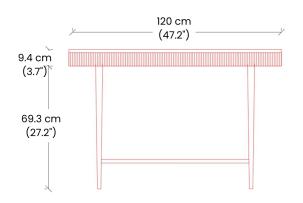

Dimensions: L120 x W35 x H78.7 cm

Primary Material: Wood Primary Color: Multicolor Available Variants: Customization: Kam Ce Kam's products can be customized in terms of size and finish. Please contact cs@vermillionlifestyle.com with your requirements.