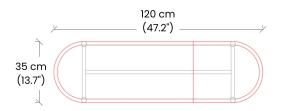

Dimensions: L120 x W35 x H78.7 cm

Primary Material: Wood Primary Color: Multicolor Available Variants: Customization: Kam Ce Kam's products can be customized in terms of size and finish. Please contact cs@vermillionlifestyle.com with your requirements.