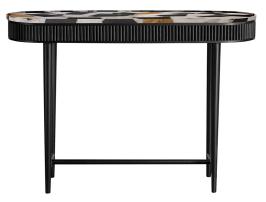

## MAUSAM CONSOLE TABLE (MARBLE TERRAZZO TOP)

SKU: KCK-007

## **Designer: KAM CE KAM**

The Mausam Console with a recycled marble terrazzo top, lends from the first version of the Mausam console. Adapting the piece to incorporate a waste-reducing method, the top of the piece is made from marble offcuts set into resin, aiming to reduce the waste from the marble industry. The pieces used to create the mixed tops vary in size and color but can be customized to suit any space.

Dimensions: L120 x W35 x H78.7 cm

Primary Material: Wood Primary Color: Multicolor Available Variants: Customization: Kam Ce Kam's products can be customized in terms of size and finish. Please contact cs@vermillionlifestyle.com with your requirements.