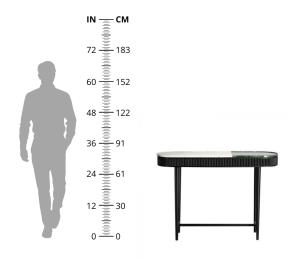

Dimensions: L120 x W35 x H78.7 cm

Primary Material: Wood Primary Color: Multicolor Available Variants: Customization: Kam Ce Kam's products can be customized in terms of size and finish. Please contact cs@vermillionlifestyle.com with your requirements.