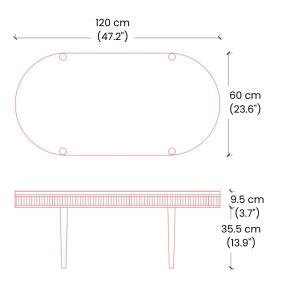

Dimensions: L120 x W60 x H45 cm

Primary Material: Wood Primary Color: Multicolor

**Available Variants:** 

**Customization:** Kam Ce Kam's products can be customized in terms of size and finish. Please contact