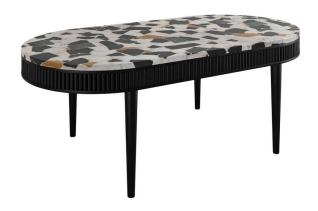

## MAUSAM OVAL COFFEE TABLE (MARBLE TERRAZZO TOP)

SKU: KCK-016

## **Designer: KAM CE KAM**

The Mausam Console with a recycled marble terrazzo top lends from the first version of the Mausam console.

Adapting the piece to incorporate a waste-reducing method, the top of the piece is made from marble offcuts set into resin, aiming to reduce the waste from the marble industry. The pieces used to create the mixed tops vary in size and color but can be customized to suit any space.