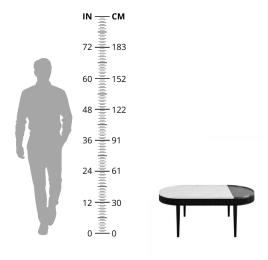

Dimensions: L120 x W60 x H45 cm

Primary Material: Wood
Primary Color: Multicolor

**Available Variants:** 

**Customization:** Kam Ce Kam's products can be customized in terms of size and finish. Please contact cs@vermillionlifestyle.com with your requirements.