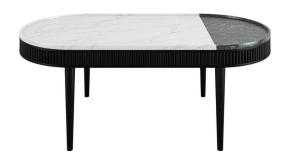

## **Designer: KAM CE KAM**

The Mausam Coffee Table features a reeded timber detail that contrasts its smooth marble top. The name of this piece, which translates to weather, is derived from memories of Indian monsoon. The design combines 2 strong materials which have been given a delicate form through the craftsmanship of carefully carving details into the piece.

Dimensions: L120 x W60 x H45 cm

Primary Material: Wood
Primary Color: Multicolor

**Available Variants:** 

**Customization:** Kam Ce Kam's products can be customized in terms of size and finish. Please contact cs@vermillionlifestyle.com with your requirements.