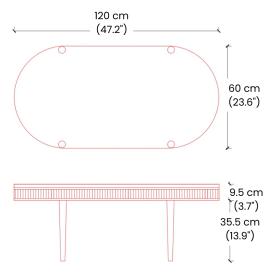

Dimensions: L120 x W60 x H45 cm

Primary Material: Wood
Primary Color: Multicolor

**Available Variants:** 

**Customization:** Kam Ce Kam's products can be customized in terms of size and finish. Please contact cs@vermillionlifestyle.com with your requirements.