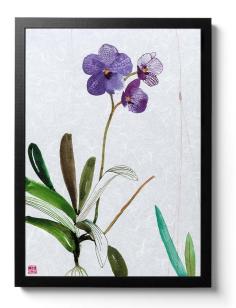

## **VANDA SANSAI BLUE**

SKU: CC\_OC\_10

## **Designer: CHRIS CHUN**

Around the corner from the artist's studio is Kamtieng Flower Markets, which has an amazing selection of orchids. These ink paintings are inspired by that setting. The artist has tried to capture the personality and unique characteristics of each flower. His aim is to try and paint at least half of the 1200 species grown here in Thailand.

Available in Framed or Unframed

Dimensions:

A3: L42.0 x W29.7 cm A4: L29.7 x W21.0 cm

Primary Material: Paper Primary Color: Purple

**Available Variants:** Product Size: (A3, A4) Product & Packaging: (Framed,