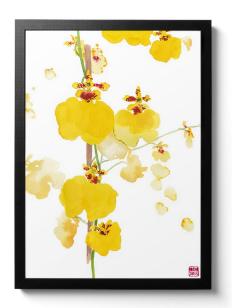

## **ONCIDIUM SWEET SUGAR**

**VERMILLI®N** 

SKU: CC\_OC\_05

## **Designer: CHRIS CHUN**

Around the corner from the artist's studio is Kamtieng Flower Markets, which has an amazing selection of orchids. These ink paintings are inspired by that setting. The artist has tried to capture the personality and unique characteristics of each flower. His aim is to try and paint at least half of the 1200 species grown here in Thailand.

Available in Framed or Unframed

Dimensions:

A3: L42.0 x W29.7 cm A4: L29.7 x W21.0 cm

Primary Material: Paper Primary Color: Yellow

**Available Variants:** Product Size: (A3, A4) Product & Packaging: (Framed,

Unframed)

**Customization:** This artist is open to commissions. Please contact cs@vermillionlifestyle.com for more information.