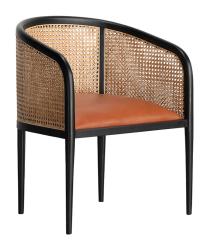

## **Designer: KAM CE KAM**

Inspired by a traditional cane chair design, this chair is a contemporary version of a much loved classic that we have seen in many forms. The spokeshaved frame is a solid ash, given smooth edges accentuated by the rich black polish or gentle natural ash finish. The leather adds an element of soft luxury to this earthy piece.

Dimensions: L53 x W61.5 x H77.5 cm

Primary Material: Wood Primary Color: Natural Available Variants:

Customization: Kam Ce Kam's products can be customized in terms of size and finish. Please contact cs@vermillionlifestyle.com with your requirements.