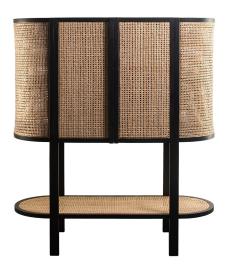

## AARAM CABINET

SKU: KCK-104

## **Designer: KAM CE KAM**

Conceptualised originally as a bar cabinet, the Aaram cabinet is designed to be an effortless, practical statement piece. Consisting of a solid ash frame and sleek, integrated handles, the unit has a minimal yet intricately designed cane body to contrast the frame. The unit has a fixed timber shelf inside and a cane detailed shelf at lower level to allow for versatile storage.

Dimensions: L45 x W115 x H130 cm

**Primary Material:** Wood **Primary Color:** Natural **Available Variants: Customization:** Kam Ce Kam's products can be customized in terms of size and finish. Please contact cs@vermillionlifestyle.com with your requirements.