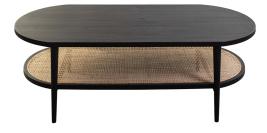

## **Designer: KAM CE KAM**

Using a versatile pill shape, this coffee table has been designed to create a gentle statement through the use of its subtle geometry and patterned cane shelf, while remaining practical and light-weight to suit any interior. The piece is available in a natural or black ash finish.

Dimensions: L140 x W70 x H45 cm

Primary Material: Wood Primary Color: Natural Available Variants: Customization: Kam Ce Kam's products can be customized in terms of size and finish. Please contact cs@vermillionlifestyle.com with your requirements.