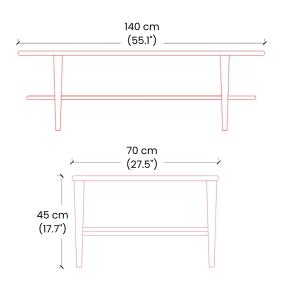

Dimensions: L140 x W70 x H45 cm

Primary Material: Wood Primary Color: Natural Available Variants: Customization: Kam Ce Kam's products can be customized in terms of size and finish. Please contact cs@vermillionlifestyle.com with your requirements.