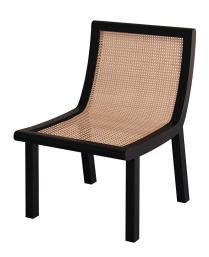

SKU: KCK-102

## **Designer: KAM CE KAM**

Inspired by the colonial planters chair which was used to recline on a shaded veranda, the chair features a quirky fold out element in the arm which can be used as an element to rest a drink on, recline back into the chair and rest your feet on, or just a simple reminder of the original pieces that inspired this design.

Dimensions: L72 x W60 x H82 cm

Primary Material: Wood Primary Color: Natural Available Variants:

**Customization:** Kam Ce Kam's products can be customized in terms of size and finish. Please contact cs@vermillionlifestyle.com with your requirements.