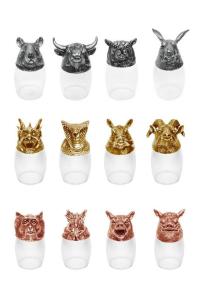

## **Designer: 5IVE SIS**

The Chinese Zodiac Shot Glass Collection features shot glasses representing each of the twelve zodiac animals. Each glass sits on a skillfully crafted pewter likeness of one of the animals. The shot glass may also be used as a decorative item.

This collection is a collaboration with Ajarn PernNueng and his exclusive "Rauy" signature that is engraved on pewter and stamped on the crystalline glass.

Each variation is available in Gold, Rose Gold, and Silver.

Dimensions: L8 x W8 x H15 cm per glass

Primary Material: Crystal
Available Variants: Primary Color: (Gold, Rose Gold, Silver)
Customization: This product is not customizable.