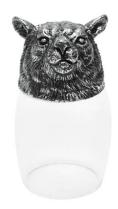

## TIGER CHINESE ZODIAC SHOT GLASS

SKU: WG803S

**Designer: 5IVE SIS** 

The Chinese Zodiac Shot Glass Collection features shot glasses representing each of the twelve zodiac animals. Each glass sits on a skillfully crafted pewter likeness of one of the animals. The shot glass may also be used as a decorative item.