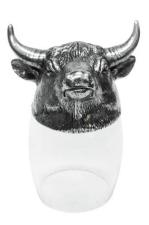

## **Designer: 5IVE SIS**

The Chinese Zodiac Shot Glass Collection features shot glasses representing each of the twelve zodiac animals. Each glass sits on a skillfully crafted pewter likeness of one of the animals. The shot glass may also be used as a decorative item.

This collection is a collaboration with Ajarn PernNueng and his exclusive "Rauy" signature that is engraved on pewter and stamped on the crystalline glass.

Available in 12 variations: Rat, Ox, Tiger, Rabbit, Dragon, Snake, Horse, Ram, Monkey, Rooster, Dog, and Pig.

Each variation is available in Gold, Rose Gold, and Silver.

Dimensions: L8 x W8 x H15 cm

Primary Material: CrystalAvailable Variants: Primary Color: (Gold, Rose Gold, Silver)Customization: This product is not customizable.