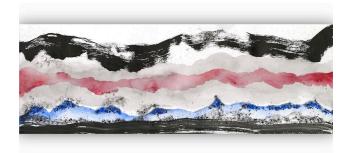

## **STRATUM**

## VERMILLI®N

## **Designer: MICHELL LIE STUDIO**

Michell Lie's prints are printed on 310gsm Hahnemühle Photo Rag® Bright White cotton art paper, which carries a lightly defined felt structure, giving each print an incredible depth and three-dimensional appearance. This paper is acid- and lignin-free, creating an age-resistant, museum-quality art piece.