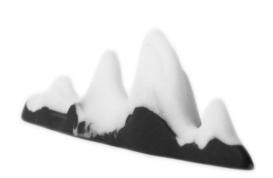

## TRANQUILITY FOUR PEAKS BRUSH

SKU: WYGS02

**Designer: QIN** 

The calligraphy brush rack, or translated as "brush peak" in Chinese, used to be an essential item for literary writers. This Four Peaks Brush Rack from the Tranquility series is inspired by a mountainous brush rack made of stone from the Suzhou Museum in China.

The snowcapped mountain peak effect is made by combining black and white colored glass fired at high temperatures, producing a goregous mountain range as seen in Chinese ink paintings.

Dimensions: L1.5 x W11 x H2 cm