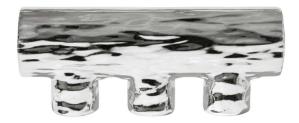

## Designer: STUDIO DONGWOOKCHOI

When two waves encounter each other, they make an 'interference pattern'. Crest and trough create a resultant wave of greater, lower, or the same amplitude in this superposition and these periodic pulses occur some natural patterns of beauty which we can discover in manifold nature circumstances.

The Crest and Trough series is inspired by these interference patterns in waves.

Dimensions: L125 x W39 x H50 cm

**Primary Material:** Fiberglass **Available Variants:** Primary Color:

(Black, Silver)

**Customization:** This product is not