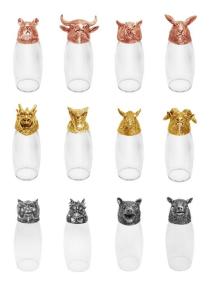

## CHINESE ZODIAC CHAMPAGNE GLASSES (SET OF 12)

SKU: WGG/PG-SET

**Designer: 5IVE SIS** 

The Chinese Zodiac Champagne Glass Collection features champagne glasses representing each of the twelve zodiac animals.

Each glass sits on a skillfully crafted pewter likeness of one of the animals. The champagne glass may also be used as a decorative item.

This collection is a collaboration with Ajarn PernNueng and his exclusive "Rauy" signature that is engraved on pewter and stamped on the crystalline glass.

Each variation is available in Gold, Rose Gold, and Silver.

Dimensions: L4.5 x W4.5 x H14 cm per glass

Primary Material: Crystal

**Available Variants:** Primary Color:

(Gold, Rose Gold, Silver)

Customization: This product is not