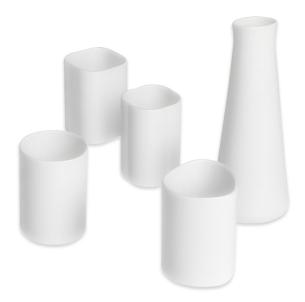

## **Designer: KANJIAN**

This ceramic tumbler set includes 1 wine carafe and 4 tumblers. The tumblers are produced using a slip casting method which is then perfected by hand, and employed with Yingqing glaze from Jingdezhen, which gives them a bright and elegant aesthetic. Each tumbler is of a different shape, including a circle, a square, a peach and a begonia, all of which are inspired by the windows of traditional Chinese gardens, and are symbols for auspiciousness.

This tumbler set is designed for drinking with friends at a gathering, or simply enjoying by yourself under the moonlight.

Dimensions: Carafe: L6.4 x W6.4 x H16 cm (95ml) Tumbler: L4.2 x W4.2 x H5.8 cm (25ml)