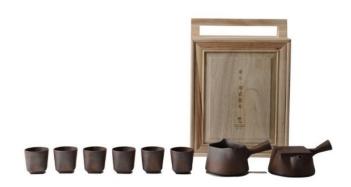

## **Designer: KANJIAN**

Pottery Pot No.1 Tea Set includes 1 teapot, 1 serving pot and 6 teacups.

This is the second set of artwork produced by KANJIAN in 2013. Designed by Jeff Dah-Yue Shi and made in Taiwan, the set is made of purion, which is a mixture of natural mineral ore and pottery clay. The pottery gives off a natural luster after being fired, producing a rustic yet elegant aesthetic.

## Dimensions:

Teapot: L12.4 x W14.2 x H7.1 cm Serving Pot: L11.9 x W15 x H7.2 cm Teacup: L5.3 x W5.3 x H5.2 cm

Primary Material: Ceramics

**Primary Color:** Brown

**Customization:** This product is not

customizable.