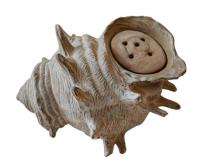

SKU: OCT-106-20

## Designer: YARNNAKARN ARTS & CRAFTS STUDIO

The local craftsmen that Yarnnakarn works with create wistful ceramic pieces, using experimental techniques and materials. The natural clays are gathered from various locations in Thailand and mixed to the brand's unique formula. The story of each individual piece is told in the details.

Each piece undergoes a delicate technical process. Slight variations of forms, colors, and textures create personality and unique characteristic. The natural imperfection becomes Yarnnakarn's visual poetry.

Dimensions: L15 x W16.5 x H12 cm

**Primary Material:** Ceramics

**Primary Color:** Natural

**Customization:** This product is not

customizable.