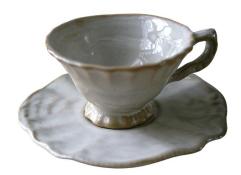

## Designer: YARNNAKARN ARTS & CRAFTS STUDIO

The local craftsmen that Yarnnakarn works with create wistful ceramic pieces, using experimental techniques and materials. The natural clays are gathered from various locations in Thailand and mixed to the brand's unique formula. The story of each individual piece is told in the details.

Each piece undergoes a delicate technical process. Slight variations of forms, colors, and textures create personality and unique characteristic. The natural imperfection becomes Yarnnakarn's visual poetry.

Dimensions: L17.5 x W18 x H8.5 cm

**Primary Material:** Ceramics

**Primary Color:** White

**Customization:** This product is not

customizable.