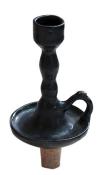

## CANDLE HOLDER + WINE CORK STOPPER III

SKU: LG-008W-29

## Designer: YARNNAKARN ARTS & CRAFTS STUDIO

The local craftsmen that Yarnnakarn works with create wistful ceramic pieces, using experimental techniques and materials. The natural clays are gathered from various locations in Thailand and mixed to the brand's unique formula. The story of each individual piece is told in the details.

Each piece undergoes a delicate technical process. Slight variations of forms, colors, and textures create personality and unique characteristic. The natural imperfection becomes Yarnnakarn's visual poetry.

Dimensions: L8 x W8 x H14 cm

**Primary Material:** Ceramics

**Primary Color:** Black

**Customization:** This product is not

customizable.