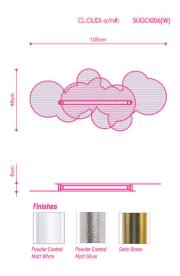

SKU: SUGO006(W)

Dimensions: L105 x W6 x H46 cm

**Primary Material:** Stainless steel **Available Variants:** Finishes: (Powder Coated Matt Silver, Powder Coated Matt White, Satin Brass)

**Customization:** Custom colors and finishing are applicable at an additional cost.