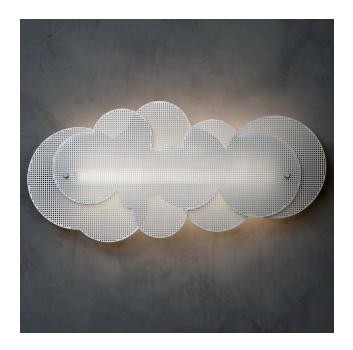

Circular acrylic disc of 3 different sizes at 5 mm thickness are laser engraved with gradient distance cylindrical lines that absorbs light from the design's central lighting organization. This recreates the ripple effect of rain drops over static water. Once illuminated, the ceiling lamp will becomes an artistic installation of ripples above the user and installed interior space.

SUGO design also took inspiration from the Chinese believe that water as an element can bring luck and fortune to any given situations. Like FLY, RAIN with its modular system can be either a single entity or a cluster of RAINing elements. The more that are installed, the more spectacular the interior space becomes.