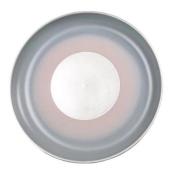

## LUNAR PLATE

SKU: TT-CN-008-002

## **Designer: STUDIO KAE**

The design of the Lunar Plate pays homage to the dynamic interactions between light and dark when the moon is out and the stars are shining. Each piece explores the tactile nature of light as it appears to us on ceramics, glazed in an array of hues.

By applying gradual spraying of color glaze, rather than the divergent halo, the light and colors come alive – creating a delightful experience for the senses that awakens the soul.

Dimensions: W20 x H2 cm

**Primary Material:** Ceramics **Available Variants:** Primary Color: (Gray, Pink) **Customization:** This product is not customizable.