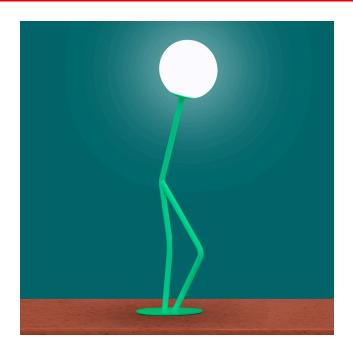

The design is a symbolization of everyday human activities in any given situation. The lamp sculptures are made by bending tubular steel into shapes that depict symbolic movements of the human body. An opaque glass sphere emitting an LED light represents both the human head and mind. OMINO questions the traditional representation of lighting as simply an object for illumination and fuses humanoid figures into a dynamic design. The initial collection consists of six 'buddies' or 'family members'.

When the OMINO lamp is placed inside a space, you and the designs become occupiers of the same space and the humanoid sculptural forms become more than just lamps.

Available in 3 finishes: Powder Coated Celeste, Powder Coated Dove Grey, and Powder Coated White