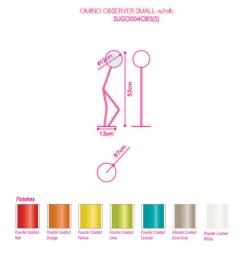

SKU: SUGO004OBS(S)

When the OMINO lamp is placed inside a space, you and the designs become occupiers of the same space and the humanoid sculptural forms become more than just lamps.

Available in 3 finishes: Powder Coated Celeste, Powder Coated Dove Grey, and Powder Coated White

Dimensions: L14 x W14 x H53 cm

**Primary Material:** Stainless steel **Available Variants:** Finishes: (Powder Coated Celeste, Powder Coated Dove

Gray, Powder Coated White)

**Customization:** Custom colors and finishing are applicable at an additional cost.