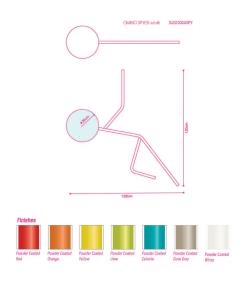

## VERMILLI@N

SKU: SUGO004SPY

When the OMINO lamp is placed inside a space, you and the designs become occupiers of the same space and the humanoid sculptural forms become more than just lamps.

Dimensions: L128 x H130 cm

**Primary Material:** Stainless steel **Available Variants:** Finishes: (Powder Coated White) **Customization:** Custom colors and

finishing are applicable at an additional cost.

Please contact cs@vermillionlifestyle.com with your requirements.

Bulb Type: G9 LED Bulb Supplied: Yes Max Wattage: 10W Dimmable: Yes Certifications: PSE, CE, RoHS, CCC, FCC