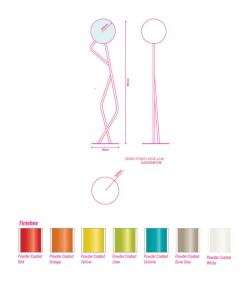

When the OMINO lamp is placed inside a space, you and the designs become occupiers of the same space and the humanoid sculptural forms become more than just lamps.

Dimensions: L36 x W40 x H181 cm

**Primary Material:** Stainless steel **Available Variants:** Finishes: (Powder

Coated Red)

Customization: Custom colors and

finishing are applicable at an additional cost.

Please contact cs@vermillionlifestyle.com with your requirements.

Bulb Type: G9 LED Bulb Supplied: Yes Max Wattage: 10W Dimmable: Yes