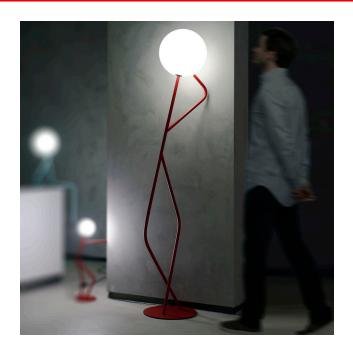

The design is a symbolization of everyday human activities in any given situation. The lamp sculptures are made by bending tubular steel into shapes that depict symbolic movements of the human body. An opaque glass sphere emitting an LED light represents both the human head and mind. OMINO questions the traditional representation of lighting as simply an object for illumination and fuses humanoid figures into a dynamic design. The initial collection consists of six 'buddies' or 'family members'.

When the OMINO lamp is placed inside a space, you and the designs become occupiers of the same space and the humanoid sculptural forms become more than just lamps.

Dimensions: L36 x W40 x H181 cm

**Primary Material:** Stainless steel **Available Variants:** Finishes: (Powder