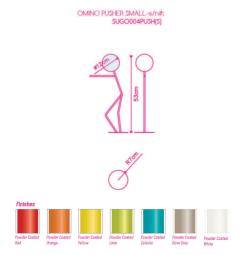

## **OMINO SMALL PUSHER LAMP**

SKU: SUGO004PUSH(S)

When the OMINO lamp is placed inside a space, you and the designs become occupiers of the same space and the humanoid sculptural forms become more than just lamps.

Available in 3 colors: Celeste (Turquoise), Dove Gray, White

Dimensions: L14 x W14 x H53 cm

Primary Material: Stainless steel

**Available Variants:** Finishes: (Powder Coated Celeste, Powder Coated Dove

Gray, Powder Coated White)

**Customization:** Custom colors and finishing are applicable at an additional