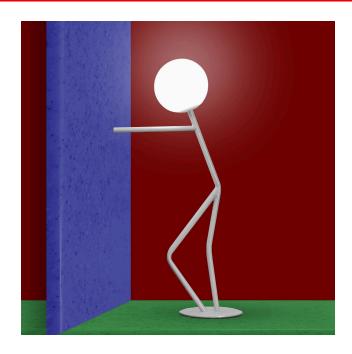

The design is a symbolization of everyday human activities in any given situation. The lamp sculptures are made by bending tubular steel into shapes that depict symbolic movements of the human body. An opaque glass sphere emitting an LED light represents both the human head and mind. OMINO questions the traditional representation of lighting as simply an object for illumination and fuses humanoid figures into a dynamic design. The initial collection consists of six 'buddies' or 'family members'.

When the OMINO lamp is placed inside a space, you and the designs become occupiers of the same space and the humanoid sculptural forms become more than just lamps.

Available in 3 colors: Celeste (Turquoise), Dove Gray, White