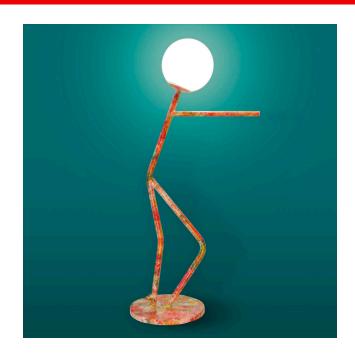

## OMINO SMALL PUSHER LAMP (BLOSSOM)

SKU: SUGO004PUSH(S)FUCK1COLOR

OMINO PUSHER SMALL-s/n#: SUGO004PUSH(S)

## **Designer: SUGO**

SUGO founding members, Kevin and Giulia, wanted to ask themselves what a lamp design can actually be. When is a lamp not just a lamp, but also a sculpture? Could it have some family features to it? Can it evoke motion and emotion when it is inanimate? These questions lit up a light bulb in their heads and the OMINO lamp was born.

The design is a symbolization of everyday human activities in any given situation. The lamp sculptures are made by bending tubular steel into shapes that depict symbolic movements of the human body. An opaque glass sphere emitting an LED light represents both the human head and mind. OMINO questions the traditional representation of lighting as simply an object for illumination and fuses humanoid figures into a dynamic design. The initial collection consists of six 'buddies' or 'family members'.

When the OMINO lamp is placed inside a space, you and the designs become occupiers of the same space and the humanoid sculptural forms become more than just lamps.

Dimensions: L14 x W14 x H53 cm

**Primary Material:** Stainless steel