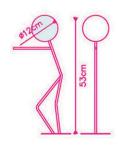

When the OMINO lamp is placed inside a space, you and the designs become occupiers of the same space and the humanoid sculptural forms become more than just lamps.

Dimensions: L14 x W14 x H53 cm

**Primary Material:** Stainless steel