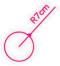

When the OMINO lamp is placed inside a space, you and the designs become occupiers of the same space and the humanoid sculptural forms become more than just lamps.

Dimensions: L14 x W14 x H53 cm

**Primary Material:** Stainless steel