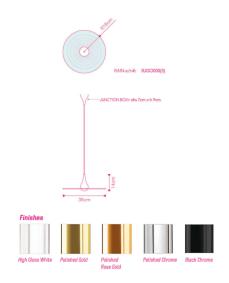

## RAIN CEILING LIGHT SMALL VERSION

SKU: SUGO005(S)

Available in 5 finishes: High Gloss White, Polished Gold, Polished Rose Gold, Polished Chrome, and Black Chrome

Dimensions: L36 x W36 x H14 cm

**Primary Material:** Stainless steel **Available Variants:** Finishes: (High Gloss White, Polished Gold, Polished Rose Gold, Polished Chrome, Black Chrome)

**Customization:** Custom colors and finishing are applicable at an additional cost.

Please contact cs@vermillionlifestyle.com with your requirements.

**Bulb Type:** Custom LED Strip

**Bulb Supplied:** Yes **Max Wattage:** 6W