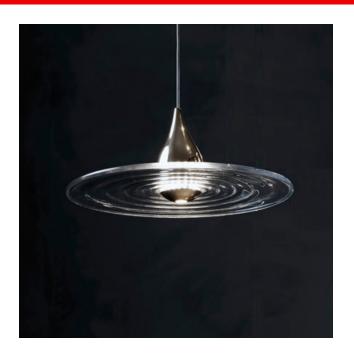

Silicon glass moulded discs encased in CNC machined metal appear as rainwater ripples that shed ambient light downwards. Once illuminated, the ceiling lamp becomes an artistic installation of ripples above the observer.

This SUGO design also took inspiration from the Chinese belief that water as one of the five elements can bring fortune to any given situation. Like FLY, RAIN with its modular system can be either a single entity or a cluster of RAINing elements. The more that are installed, the more spectacular the interior space becomes.

Available in 5 finishes: High Gloss White, Polished Gold, Polished Rose Gold, Polished Chrome, and Black Chrome

Dimensions: L36 x W36 x H14 cm

**Primary Material:** Stainless steel **Available Variants:** Finishes: (High Gloss White, Polished Gold, Polished Rose Gold, Polished Chrome, Black Chrome)