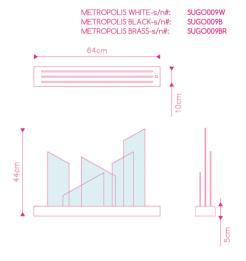

Available in 2 finishes: Snow White and

Nite Black

Dimensions: L10 x W64 x H44 cm

**Primary Material:** Stainless steel **Available Variants:** Finishes: (Snow

White, Nite Black)

**Customization:** Custom colors and finishing are applicable at an additional