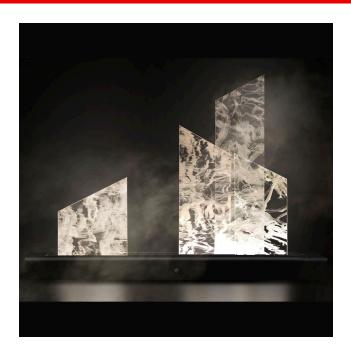

## METROPOLIS LAMPSCAPE SMOKESCREEN LTD. LAMP

SKU: SUGO009SMK

**Designer: SUGO** 

THE SMOKESCREEN LIMITED is a material SUGO has worked on for months in collaboration with YUMINIDE, a young and quirky creative outfit with a lot of highly innovative ideas. It is a special acrylic that needs to be cast with cloud-effect paint poured in and stirred by hand. With this unique method no 2 pieces of the design are ever the same and they are produced in highly limited quantities. THE SMOKESCREEN LIMITED is produced exclusively for SUGO.

Available in 2 finishes: Snow White and

Nite Black

Dimensions: L10 x W64 x H44 cm

**Primary Material:** Stainless steel **Available Variants:** Finishes: (Snow

White, Nite Black)

**Customization:** Custom colors and finishing are applicable at an additional