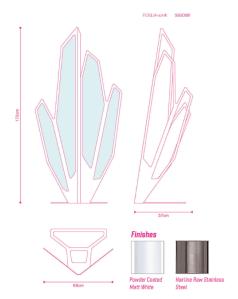

Available in 2 colors: Matt White,

Stainless Steel

Dimensions: L57 x W68 x H172 cm

**Primary Material:** Stainless steel **Available Variants:** Finishes: (Hairline Raw Stainless Steel, Powder Coated

Matt White)

**Customization:** Custom colors and finishing are applicable at an additional cost.

Please contact cs@vermillionlifestyle.com with your requirements.

**Bulb Type:** Custom LED Strip

**Bulb Supplied:** Yes **Max Wattage:** 19W **Dimmable:** Yes