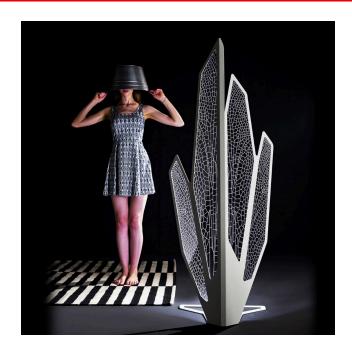

## **Designer: SUGO**

FOGLIA Libellula is a Limited Edition inspired by the delicate veins on its wings. A special inspiration NFT, designed by the founder will be granted to each unique piece.

FOGLIA (meaning 'leaf' in Italian) was the first design created by SUGO and perhaps the most significant and unique in our collection. It was first conceived over 10 years ago when Kevin got lost on a backpacking trip in central Thailand. There, he witnessed the ethereal color transformation of the banana plant in different light conditions. In awe of the seemingly surrealistic bombardment of shapes and colors, he decided that one day he would design a product derived from this experience. FOGLIA was born in 2011 as the first example of SUGO's innovative design spirit. After several years of alterations and enhancements, the final product came to life in 2018 with the world's first magnetic interchangeable acrylic screen system designed by SUGO's Italian research laboratory. This makes FOGLIA the most customizable design product seen in the lighting, sculpture and design industry.

Available in 2 colors: Matt White,

Stainless Steel

Dimensions: L57 x W68 x H172 cm

**Primary Material:** Stainless steel **Available Variants:** Finishes: (Hairline Raw Stainless Steel, Powder Coated

Matt White)