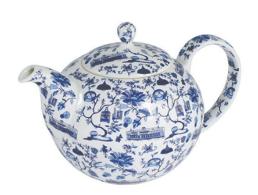

## **Designer: FAUX**

A fine bone china Teapot in Faux's Hong Kong Toile designed by artist Mariko Jesse will add so much style to your crockery collection. The floral pattern embodying Hong Kong motifs including an egg tart, a taxi, a hanging street market lamp and the iconic Star Ferry. Available in Red or Blue. This beautiful artist designed fine bone china Teapot pours really well (up to 6 cups) and will add so much style to your crockery collection.

Dimensions: Diameter 13 x H16 cm

**Primary Material:** Bone China **Available Variants:** Primary Color:

(Blue, Red)

**Customization:** Customization available, please send your enquiries to cs@vermillionlifestyle.com.