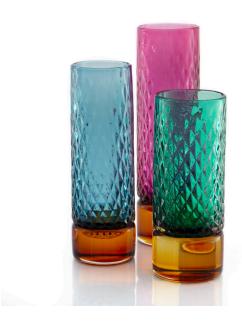

## TEXTURED HANDBLOWN GLASS

SKU: GVA00006/7/8

**Designer: AEFOLIO** 

This delicately textured vase – made using a mold-blown technique that is centuries old – is beautifully luminous. A striking amber-colored base adds stability and presence.

Dimensions:

Low: L11 x W11 x H26 cm Medium: L11 x W11 x H29 cm Tall: L11 x W11 x H32 cm

Note: This brand has a minimum total order value of US\$1,274. Please do not check out below this value, otherwise order will be automatically cancelled.