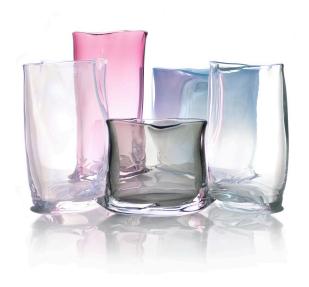

## POUCH HANDBLOWN GLASS VASE

SKU: GVA00111/112/113/114/115

## **Designer: AEFOLIO**

Perfect for holding a burst of foliage or simply displayed on its own, the Pouch Vase is a unique and whimsical piece that also works well as a group.

## Dimensions:

Black: L23 x W12.5 x H19 cm Blue: L25 x W15 x H25 cm Gray: L24 x W14 x H30 cm Pink: L17 x W12 x H35 cm

Transparent: L22 x W15 x H29 cm

Note: This brand has a minimum total order value of US\$1,274. Please do not check out below this value, otherwise order will be automatically cancelled.

Primary Material: Glass

**Available Variants:** Primary Color: (Black, Blue, Gray, Pink, Transparent) **Customization:** This product is not

customizable.