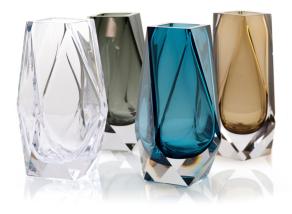

## FACET HANDBLOWN GLASS VASE

SKU: GVA00001/2/3/4

**Designer: AEFOLIO** 

Like a cut gemstone with its brilliant facets, this vase is a stunning centerpiece. It features a beautifully polished lip that enhances its strong geometry.

Available in 4 colors: Black, Blue,

Brown, and Transparent

Dimensions: L16 x W16 x H26 cm

Note: This brand has a minimum total order value of US\$1,274. Please do not check out below this value, otherwise order will be automatically cancelled.

**Primary Material:** Glass

**Available Variants:** Primary Color: (Black, Blue, Brown, Transparent) **Customization:** This product is not

customizable.