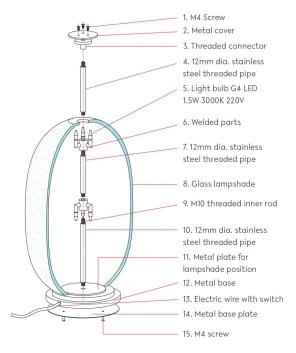

## Main Features:

- Glass shade
- Metal base with brass finish
- Accommodates six G4 LED light bulbs
- Light temperature 4000-6000K
- 1.5m PVC cord
- · Plug-in with rocker on-off switch
- Available with a Type A Plug (North America 120V) or Type G Plug (Hong Kong 220V).

Bulb Supplied: Yes Max Wattage: 1.5W Shade Included: Yes

Dimmable: No