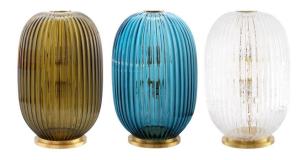

## RIPPLE HANDBLOWN GLASS LAMP

SKU: GLT00001/2/3

## **Designer: AEFOLIO**

This table lamp refracts light beautifully through mold-formed ridges. Set atop a metal base, this piece will add a comforting cool glow to any corner of the room.

Please make your selection below.

**Primary Material:** Glass

**Available Variants:** Primary Color:

(Blue, Green, Transparent)

**Customization:** This product is not

customizable.

**Voltage: 120-220V** 

**Bulb Type:** 6x G4 LED Light Bulbs