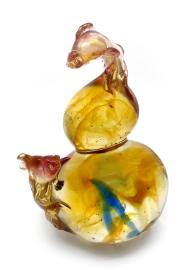

## GOURD AND GOLDFISH CAST GLASS SCULPTURE

SKU: GSC00009

**Designer: AEFOLIO** 

Through a labor-intensive and meticulous process of casting and kiln forming, this auspicious goldfish and gourd sculpture is brought to life with vivid swirls of color.

This unique style of cast glass requires considerable time and skill to perfect, and therefore, can only be produced in very limited numbers. This is the final piece of a limited production run.

Dimensions: L13.5 x W10 x H16 cm