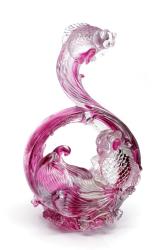

## GOLDFISH CAST GLASS SCULPTURE

SKU: GSC00011

**Designer: AEFOLIO** 

Through a labor-intensive and meticulous process of casting and kiln forming, these auspicious goldfish are brought to life with vivid swirls of crimson and magenta.

This unique style of cast glass requires considerable time and skill to perfect, and therefore, can only be produced in very limited numbers. This is the final piece of a limited production run.

Dimensions: L13.5 x W10 x H16 cm

Note: This brand has a minimum total order value of US\$1,274. Please do not check out below this value, otherwise order will be automatically cancelled.

**Primary Material:** Glass **Primary Color:** Pink